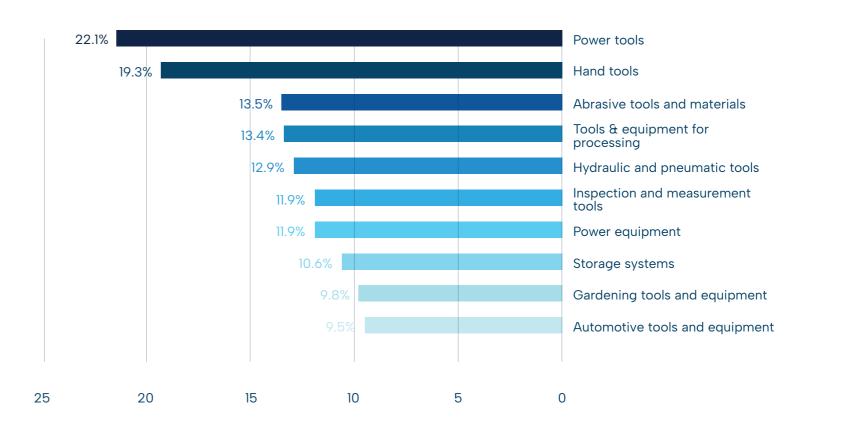

#### **Product Interest**

40%

of visitors have a purchasing budget exceeding 1 million rubles.

35%

of exhibition visitors attend with the intention of making a purchase