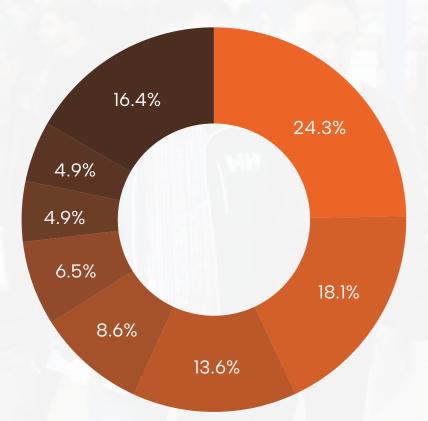

# Who visits ToolMash? A Comprehensive Overview

24.3% Wholesale trade

18.1% Construction, renovation

13.6% Retail trade

8.6% Transport

6.5% Mechanical engineering

4.9% Metalworking

4.9% Woodworking, furniture