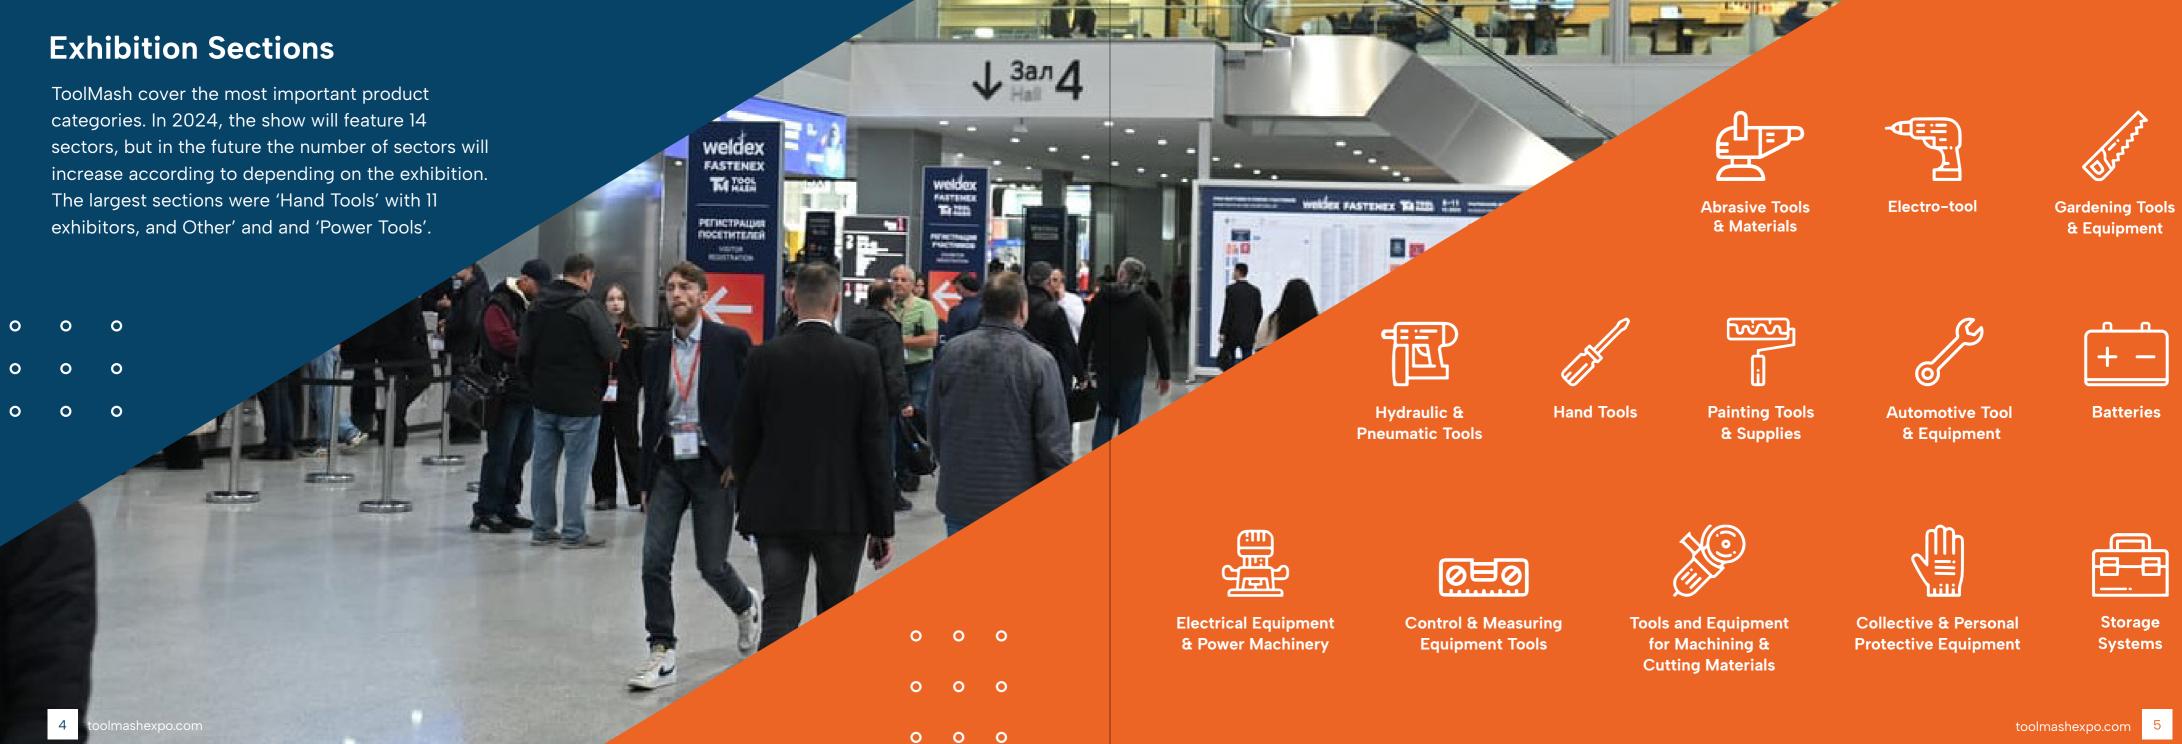

d numerous new opportunities for both exhibitors and visitors to explore. Here are a few highlights worth checking out.

#### Showcasing Innovation

Many companies participated to introduce their latest products to buyers. Notably, Akron Group presented new sheetfed presses, while Tilflex showcased advanced wheels for processing various materials.

#### LeadScanning: The Smart Way to Connect at ToolMash

LeadScanning simplifies networking-just scan participant badges to instantly exchange contact information, no business cards needed.

ToolMash -A New Industry **Platform** 

The debut of ToolMash provided a dedicated platform for tool manufacturers and suppliers to connect. The event fostered greater competition while allowing participants to target diverse customer segments effectively.





## **Exhibitor Overview**





57%

of exhibitors secured new clients during the show, demonstrating its effectiveness in fostering business connections.

#### **2024 Exhibitors**

















#### **Product Interest**



40%

of visitors have a purchasing budget exceeding 1 million rubles.



35%

of exhibition visitors attend with the intention of making a purchase

# Who visits ToolMash? A Comprehensive Overview



24.3% Wholesale trade

18.1% Construction, renovation

13.6% Retail trade

8.6% Transport

6.5% Mechanical engineering

4.9% Metalworking

4.9% Woodworking, furniture

12% Others

0 0

0 0

0 0

0 0

0 0

**Among our Visitors** 









REHAU



















34.6% Owner / CEO / Senior Manager

29.8% Non-managerial Executive

23.3% Line Manager / Supervisor

Divisi