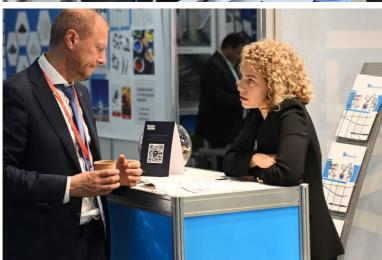

#### LeadScanning: The Smart Way to Connect at ToolMash

LeadScanning simplifies networking-just scan participant badges to instantly exchange contact information, no business cards needed.

ToolMash -A New Industry **Platform** 

## LeadScanning New Addition

LeadScanning is an innovative tool designed to streamline your networking experience. Instead of manually collecting and digitizing business cards, you can now easily scan the barcodes on the badges of participants and visitors to exchange contact information.